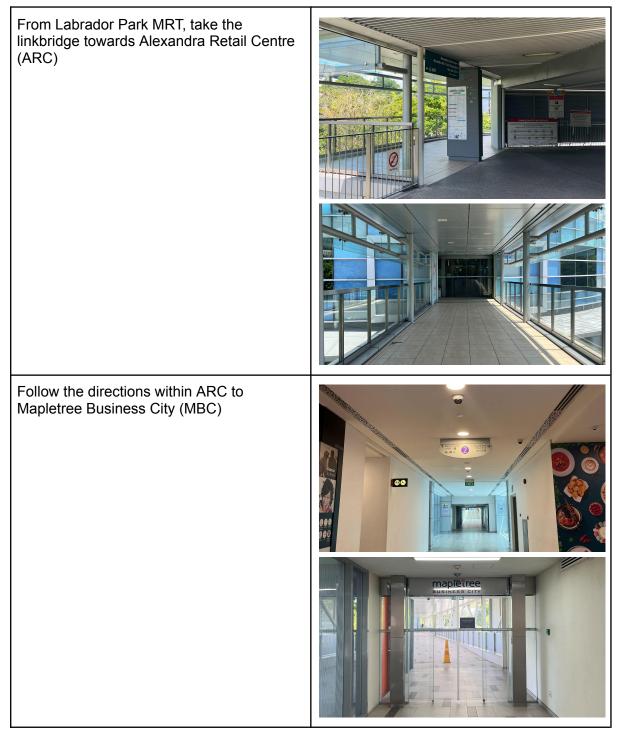

- 1. Public Transport from Labrador Park MRT (Sheltered)
- 2. Public Transport from Labrador Park MRT (Non-sheltered)
- 3. Drop-off Points
- 4. Parking at Mapletree Business City

### Public Transport from Labrador Park MRT (Sheltered)



| At MBC, take the escalator down towards to<br>Carpark Level M                 |           |
|-------------------------------------------------------------------------------|-----------|
| Follow the directions towards the stairwell<br>which leads to Level 1 Carpark |           |
| Follow the Town Hall signs towards the<br>Auditorium, Town Hall               | Town Hall |

# Public Transport from Labrador Park MRT (Non-sheltered)





### **Drop-off Points**

#### (A) Town Hall, Auditorium

There is a drop-off point next to the Town Hall, Auditorium (Do not head up the ramp)

The Town Hall, Auditorium is indicated by the red box



### (B) MBC Plaza



## Parking at Mapletree Business City

The main entrance to MBC is situated along Pasir Panjang Road and there is another entrance to MBC off Alexandra Road via the road leading to Alexandra Retail Centre (ARC) and mTower.