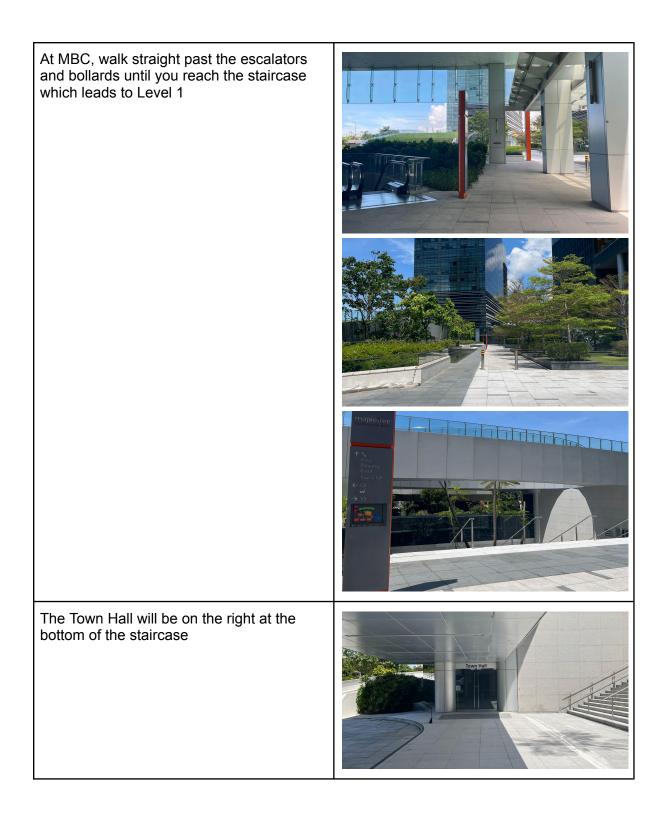

- 1. Public Transport from Labrador Park MRT (Sheltered)
- 2. Public Transport from Labrador Park MRT (Non-sheltered)
- 3. Drop-off Points
- 4. Parking at Mapletree Business City

### Public Transport from Labrador Park MRT (Sheltered)



| At MBC, take the escalator down towards to<br>Carpark Level M                 |           |
|-------------------------------------------------------------------------------|-----------|
| Follow the directions towards the stairwell<br>which leads to Level 1 Carpark |           |
| Follow the Town Hall signs towards the<br>Auditorium, Town Hall               | Town Hall |

# Public Transport from Labrador Park MRT (Non-sheltered)





### **Drop-off Points**

#### (A) Town Hall, Auditorium

There is a drop-off point next to the Town Hall, Auditorium (Do not head up the ramp)

The Town Hall, Auditorium is indicated by the red box



### (B) MBC Plaza



## Parking at Mapletree Business City

The main entrance to MBC is situated along Pasir Panjang Road and there is another entrance to MBC off Alexandra Road via the road leading to Alexandra Retail Centre (ARC) and mTower.