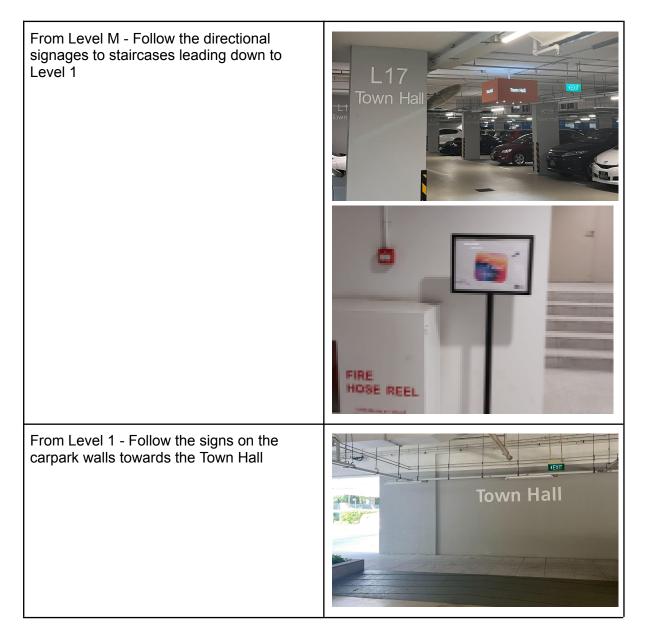

### Public Transport from Labrador Park MRT (Sheltered)

| At MBC, take the escalator down towards to<br>Carpark Level M                 |           |
|-------------------------------------------------------------------------------|-----------|
| Follow the directions towards the stairwell<br>which leads to Level 1 Carpark |           |
| Follow the Town Hall signs towards the<br>Auditorium, Town Hall               | Town Hall |