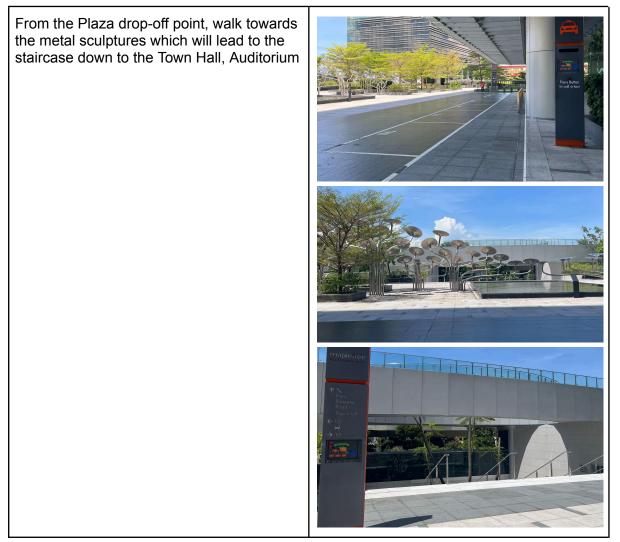

RT (Non-sheltered)
- 3. Drop-off Points
- 4. Parking at Mapletree Business City

### Public Transport from Labrador Park MRT (Sheltered)



| At MBC, take the escalator down towards to<br>Carpark Level M                 |           |
|-------------------------------------------------------------------------------|-----------|
| Follow the directions towards the stairwell<br>which leads to Level 1 Carpark |           |
| Follow the Town Hall signs towards the<br>Auditorium, Town Hall               | Town Hall |

# Public Transport from Labrador Park MRT (Non-sheltered)





### **Drop-off Points**

#### (A) Town Hall, Auditorium

There is a drop-off point next to the Town Hall, Auditorium (Do not head up the ramp)

The Town Hall, Auditorium is indicated by the red box



### (B) MBC Plaza



## Parking at Mapletree Business City

The main entrance to MBC is situated along Pasir Panjang Road and there is another entrance to MBC off Alexandra Road via the road leading to Alexandra Retail Centre (ARC) and mTower.