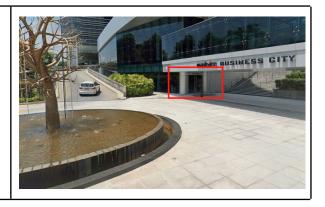

#### (A) Town Hall, Auditorium

There is a drop-off point next to the Town Hall, Auditorium (Do not head up the ramp)

The Town Hall, Auditorium is indicated by the red box