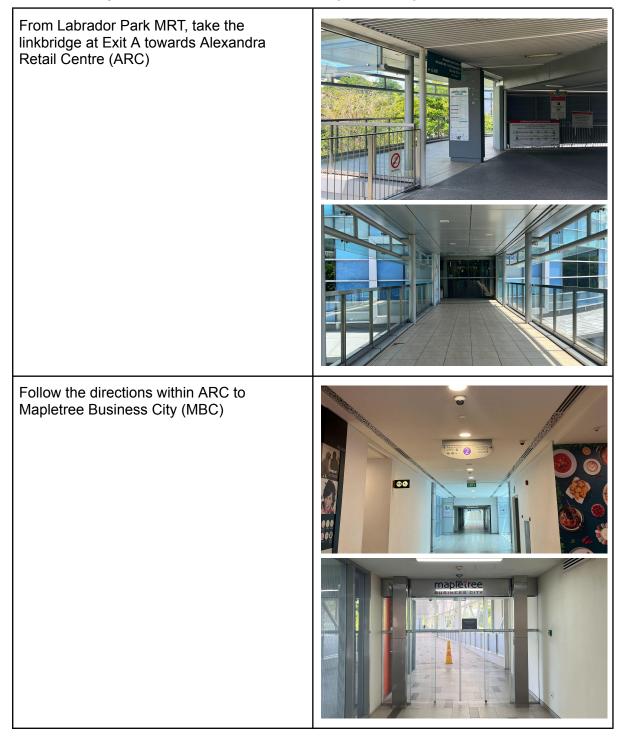

- 1. Public Transport from Labrador Park MRT (Sheltered)
- 2. Public Transport from Labrador Park MRT (Non-sheltered)
- 3. Drop-off Points
- 4. Parking at Mapletree Business City

### Public Transport from Labrador Park MRT (Sheltered)

| At MBC, take the escalator down towards to<br>Carpark Level M                 |           |
|-------------------------------------------------------------------------------|-----------|
| Follow the directions towards the stairwell<br>which leads to Level 1 Carpark |           |
| Follow the Town Hall signs towards the<br>Auditorium, Town Hall               | Town Hall |